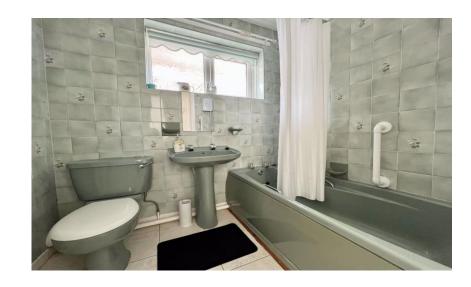

Briefly comprising of: - Central hallway leading to all principal rooms. The spacious lounge diner is to the front of the property with large window overlooking the garden. The kitchen is to the rear and benefits from a wide range of wall and base units, complementing worktops, tiled splash back, gas hob, under bench oven and door leading to garage. There are two double bedrooms, both spacious in size and a family bathroom. Externally to the front there is a cobbled block paved driveway, with garage and lawned garden. To the rear a pebbled garden for low maintenance and patio area.