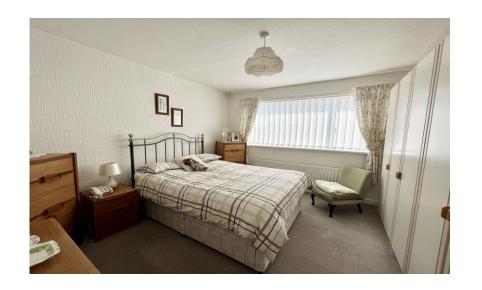

Briefly comprising of: - Central hallway leading to all principal rooms. The spacious lounge diner is to the front of the property with large window overlooking the garden. The kitchen is to the rear and benefits from a wide range of wall and base units, complementing worktops, tiled splash back, gas hob, under bench oven and door leading to garage. There are two double bedrooms, both spacious in size and a family bathroom. Externally to the front there is a cobbled block paved driveway, with garage and lawned garden. To the rear a pebbled garden for low maintenance and patio area.