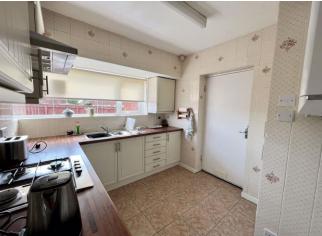

Briefly comprising of: - Central hallway leading to all principal rooms. The spacious lounge diner is to the front of the property with large window overlooking the garden. The kitchen is to the rear and benefits from a wide range of wall and base units, complementing worktops, tiled splash back, gas hob, under bench oven and door leading to garage. There are two double bedrooms, both spacious in size and a family bathroom. Externally to the front there is a cobbled block paved driveway, with garage and lawned garden. To the rear a pebbled garden for low maintenance and patio area.