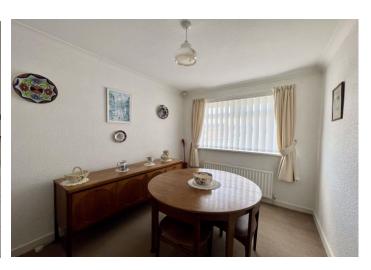

Briefly comprising of: - Central hallway leading to all principal rooms. The spacious lounge diner is to the front of the property with large window overlooking the garden. The kitchen is to the rear and benefits from a wide range of wall and base units, complementing worktops, tiled splash back, gas hob, under bench oven and door leading to garage. There are two double bedrooms, both spacious in size and a family bathroom. Externally to the front there is a cobbled block paved driveway, with garage and lawned garden. To the rear a pebbled garden for low maintenance and patio area.