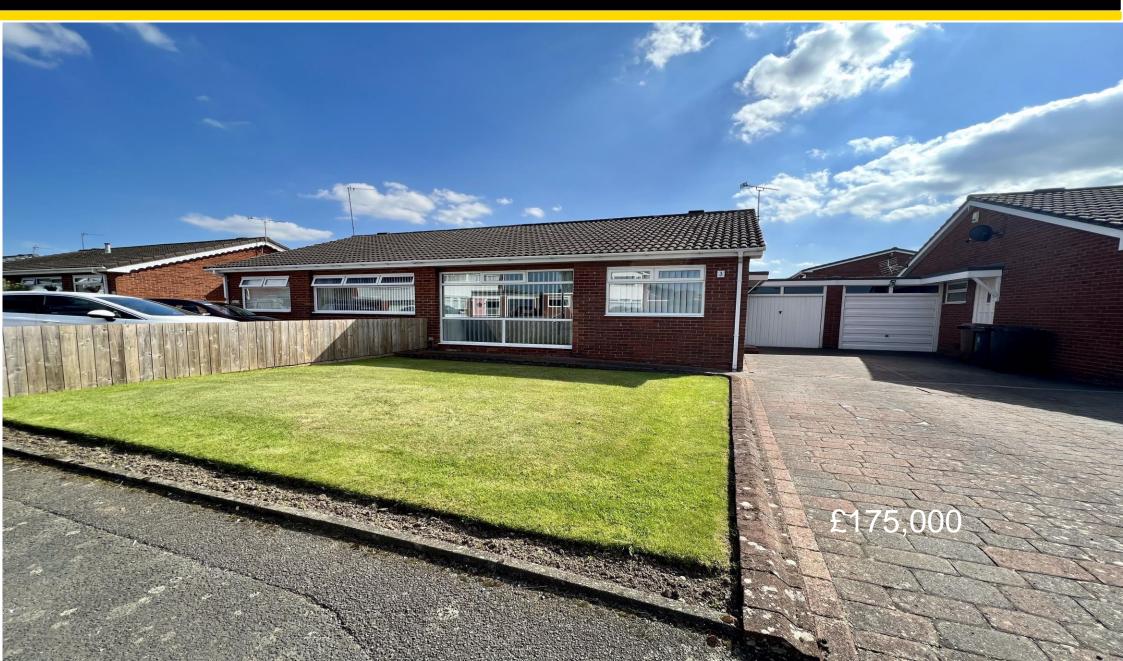

## Agricola Gardens, Wallsend £175,000

Moving Homes welcomes to the market for sale this spacious two bedroom semi-detached bungalow situated in Agricola Gardens on the sought after Hadrian Park Estate, Wallsend. Offering a variety of amenities, including schools, shopping parks and bars / restaurants, The Rising Sun Country Park within the surrounding area, as well as excellent transport links both North & South of the region, via A19 as well as the A1058 Coast Road from the City of Newcastle upon Tyne to the North East Coastline.

Briefly comprising of: - Central hallway leading to all principal rooms. The spacious lounge diner is to the front of the property with large window overlooking the garden. The kitchen is to the rear and benefits from a wide range of wall and base units, complementing worktops, tiled splash back, gas hob, under bench oven and door leading to garage. There are two double bedrooms, both spacious in size and a family bathroom. Externally to the front there is a cobbled block paved driveway, with garage and lawned garden. To the rear a pebbled garden for low maintenance and patio area.