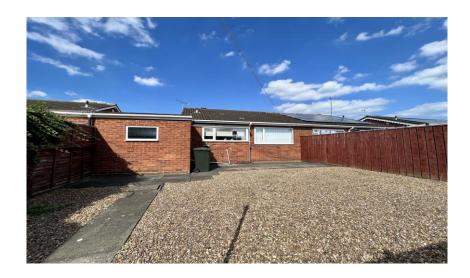

Briefly comprising of: - Central hallway leading to all principal rooms. The spacious lounge diner is to the front of the property with large window overlooking the garden. The kitchen is to the rear and benefits from a wide range of wall and base units, complementing worktops, tiled splash back, gas hob, under bench oven and door leading to garage. There are two double bedrooms, both spacious in size and a family bathroom. Externally to the front there is a cobbled block paved driveway, with garage and lawned garden. To the rear a pebbled garden for low maintenance and patio area.