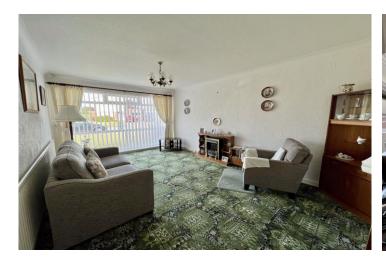

Briefly comprising of: - Central hallway leading to all principal rooms. The spacious lounge diner is to the front of the property with large window overlooking the garden. The kitchen is to the rear and benefits from a wide range of wall and base units, complementing worktops, tiled splash back, gas hob, under bench oven and door leading to garage. There are two double bedrooms, both spacious in size and a family bathroom. Externally to the front there is a cobbled block paved driveway, with garage and lawned garden. To the rear a pebbled garden for low maintenance and patio area.